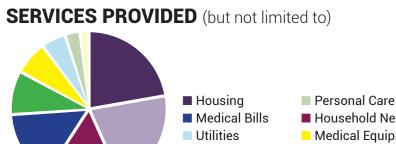

## **2022 AT A GLANCE**

571 Seniors Served

646 Requests Fulfilled

95 People Volunteering for 3,862 hours that saved SOAR \$115,666

Food

Transportation

Household Needs Medical Equipment Outreach

So many times I've had nowhere else to turn. SOAR always helps me and goes above and beyond.